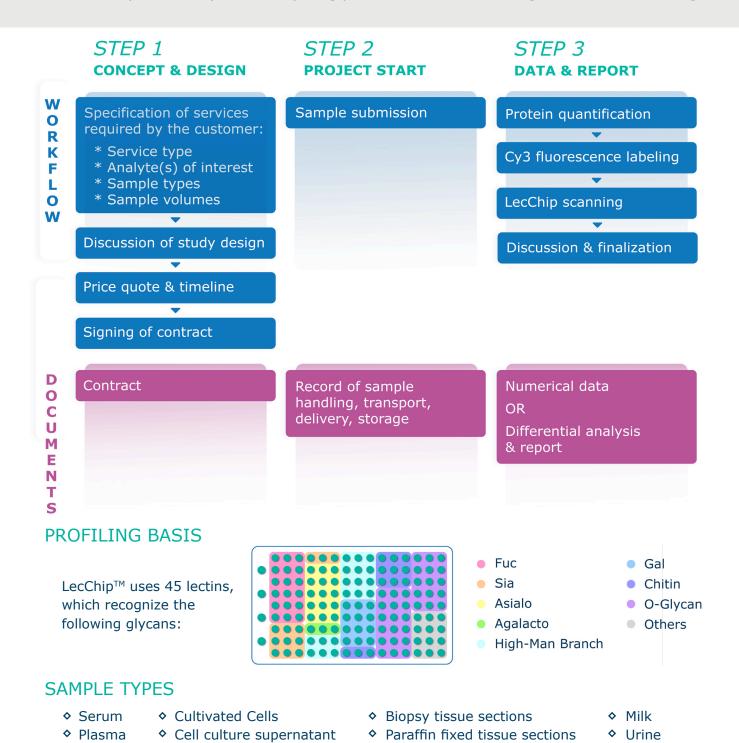

## GLYCOPROFILING SERVICES

For the simplified analysis of complex glycans on surfaces of living cells or in cell homogenates.

#### **DATA & REPORTS**

After data generation and processing, customers will receive a report containing:

- 1. Records of sample transport, handling, and storage
- 2. The raw data obtained from the LecChip™ analysis
- 3. Optional differential analysis report including a clustering and ROC analyses

#### **PRICING**

Prices depend on the study specifications.

Get in touch at www.bmgrp.com or info@bmgrp.com to receive a quote!