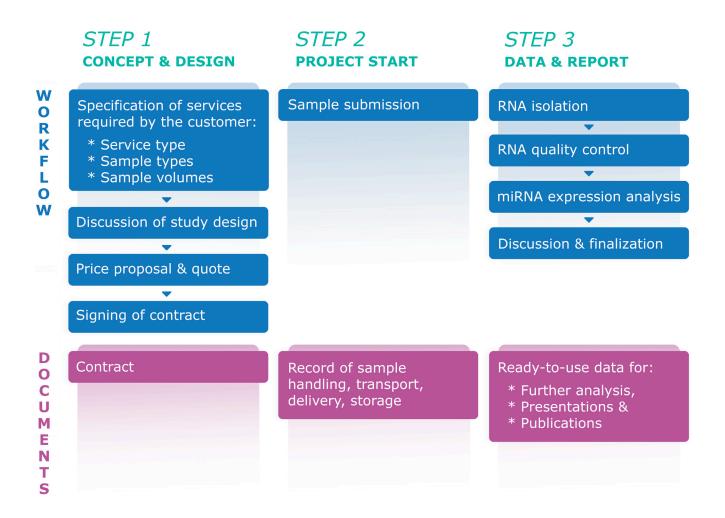

### MICRORNA SERVICES

For the identification of microRNA signatures through custom NGS and RT-qPCR analyses.

#### SAMPLE TYPES

RNA extraction, real-time quantitative PCR (RT-qPCR) and next-generation sequencing (NGS) services are offered for a variety of sample types. The required sample sizes are spezified below:

|                | Cells      | Tissues | Serum/Plasma | Urine       | Extracellular vesicles |
|----------------|------------|---------|--------------|-------------|------------------------|
| Required yield | 10^3 cells | 5 mg    | 50 — 200 μL  | 50 — 200 μL | 10,000 vesicles        |

#### **DATA & REPORTS**

After data generation and processing, customers will receive a report containing:

- 1. Records of sample transport, handling, and storage
- 2. The raw data obtained from the experiments
- 3. The processed data ready-to-use for further analysis, presentations and publications

#### **PRICING**

Prices depend on the study specifications.

Get in touch at www.bmgrp.com or info@bmgrp.com to receive a quote!