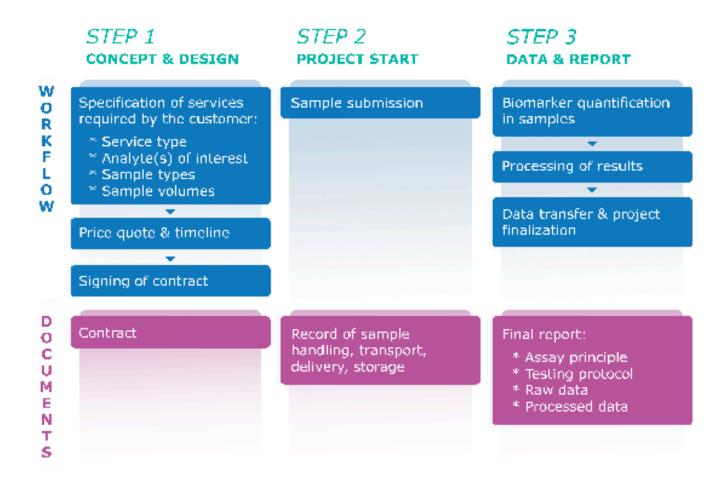

## **ELISA & LUMINEX SERVICES**

For the quantification of soluble protein biomarkers in biological fluids.

#### SAMPLE TYPES

- ♦ Serum
- ♦ Plasma
- ♦ Cerebral spinal fluid
- ♦ Cell culture supernatant
- ♦ Saliva
- ♦ Urine

#### **DATA & REPORTS**

After data generation and processing, customers will receive a report containing:

- 1. Records of sample transport, handling, and storage
- 2. The assay protocol including the name of the operator and the measuring date
- 3. The raw data obtained from the absorbance readings of the standards and samples
- 4. The calculated sample concentrations

#### **PRICING**

Prices depend on the study specifications.

Get in touch at www.bmgrp.com or info@bmgrp.com to receive a quote!